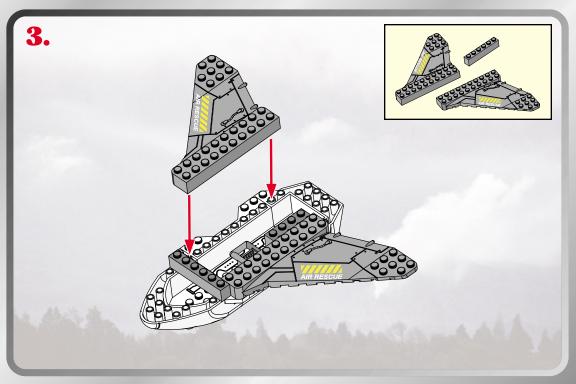

1.









4.







x2

x2

8.















## FOREST FIRE AVIRITATION





P/N 6257260001



Product and colors may vary. © 2003 Hasbro. All Rights Reserved.

® denotes Reg. U.S. Pat. & TM Office.
Hasbro Canada, Longueuil, QC, Canada J4G 1G2.

TONKA.COM



Not suitable for children under 36 months due to small parts, choking hazard.

0000000000

0000000000





00000000000

0000000000

Please keep company details for future reference.

Distributed in the United Kingdom by Hasbro UK Ltd., Caswell Way, Newport, Gwent NP9 0YH.
Distributed in Australia by Hasbro Australia Ltd., 570 Blaxland Road, Eastwood, NSW 2122, Australia. Tel: (02) 9874-0999.

0000000000000000000000000000000

Distributed in New Zealand by Hasbro New Zealand Ltd., Albany Highways, Auckland, PO Box 100 940. North Shore Mail Cent